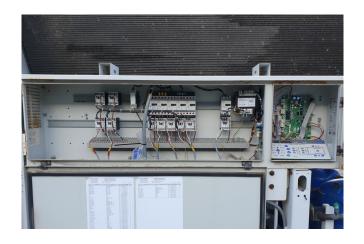

#### Used Carrier 30 RB 0342

Used Carrier 30 RB 0342 air cooled chiller on Freon. Complete with 5 Performer SH300B4ACC scroll compressors, shell and tube evaporator with a volume of 125 liter, aluminium micro-channel condenser with 5 fans and a total airflow of 81.248 m³/h, liquid line filter driers and a Carrier Prodialog plus.