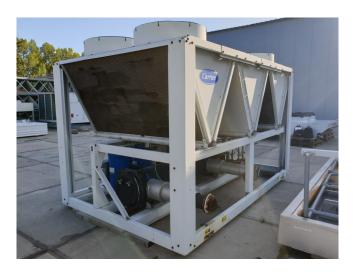

#### Used Carrier 30 RB 0342

Used Carrier 30 RB 0342 air cooled chiller on Freon. Complete with 5 Performer SH300B4ACC scroll compressors, shell and tube evaporator with a volume of 125 liter, aluminium micro-channel condenser with 5 fans and a total airflow of 81.248 m³/h, liquid line filter driers and a Carrier Prodialog plus.