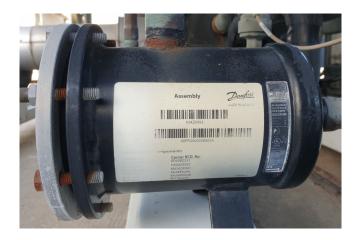

#### Used Carrier 30 RB 0342

Used Carrier 30 RB 0342 air cooled chiller on Freon. Complete with 5 Performer SH300B4ACC scroll compressors, shell and tube evaporator with a volume of 125 liter, aluminium micro-channel condenser with 5 fans and a total airflow of 81.248 m³/h, liquid line filter driers and a Carrier Prodialog plus.