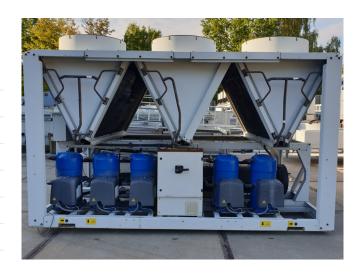

#### Used Carrier 30 RB 0342

Used Carrier 30 RB 0342 air cooled chiller on Freon. Complete with 5 Performer SH300B4ACC scroll compressors, shell and tube evaporator with a volume of 125 liter, aluminium micro-channel condenser with 5 fans and a total airflow of 81.248 m³/h, liquid line filter driers and a Carrier Prodialog plus.

\*All components of this used chiller will be tested on good working, leak free condition (condensing blocks), compressors, fans, control panel, etcetera). Choosing HOSBV means buying with warranty. We perform a industrial cleaning and rust spots will be covered. Also, we can arrange your shipment.