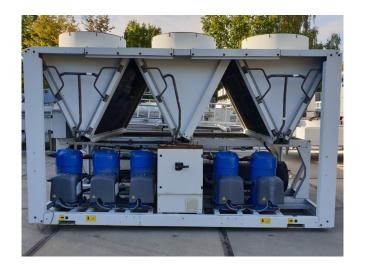

#### Used Carrier 30 RB 0342

Used Carrier 30 RB 0342 air cooled chiller on Freon. Complete with 5 Performer SH300B4ACC scroll compressors, shell and tube evaporator with a volume of 125 liter, aluminium micro-channel condenser with 5 fans and a total airflow of 81.248 m³/h, liquid line filter driers and a Carrier Prodialog plus.

\*All components of this used chiller will be tested on good working, leak free condition (condensing blocks), compressors, fans, control panel, etcetera). Choosing HOSBV means buying with warranty. We perform a industrial cleaning and rust spots will be covered. Also, we can arrange your shipment.