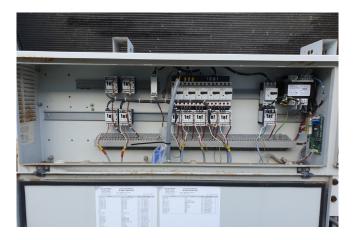

#### Used Carrier 30 RB 0342

Used Carrier 30 RB 0342 air cooled chiller on Freon. Complete with 5 Performer SH300B4ACC scroll compressors, shell and tube evaporator with a volume of 125 liter, aluminium micro-channel condenser with 5 fans and a total airflow of 81.248 m³/h, liquid line filter driers and a Carrier Prodialog plus.