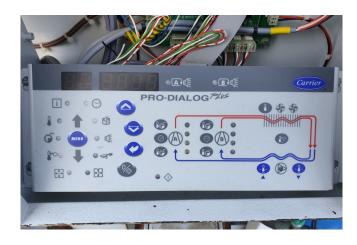

#### Used Carrier 30 RB 0342

Used Carrier 30 RB 0342 air cooled chiller on Freon. Complete with 5 Performer SH300B4ACC scroll compressors, shell and tube evaporator with a volume of 125 liter, aluminium micro-channel condenser with 5 fans and a total airflow of 81.248 m³/h, liquid line filter driers and a Carrier Prodialog plus.