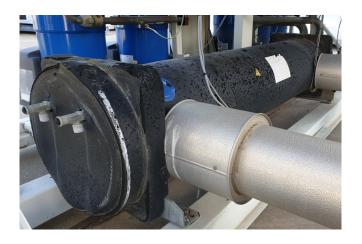

#### Used Carrier 30 RB 0342

Used Carrier 30 RB 0342 air cooled chiller on Freon. Complete with 5 Performer SH300B4ACC scroll compressors, shell and tube evaporator with a volume of 125 liter, aluminium micro-channel condenser with 5 fans and a total airflow of 81.248 m³/h, liquid line filter driers and a Carrier Prodialog plus.