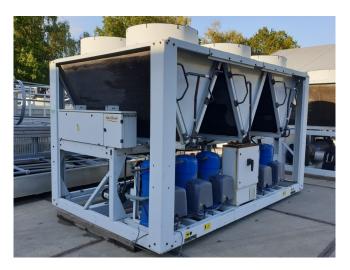

#### Used Carrier 30 RB 0342

Used Carrier 30 RB 0342 air cooled chiller on Freon. Complete with 5 Performer SH300B4ACC scroll compressors, shell and tube evaporator with a volume of 125 liter, aluminium micro-channel condenser with 5 fans and a total airflow of 81.248 m³/h, liquid line filter driers and a Carrier Prodialog plus.

\*All components of this used chiller will be tested on good working, leak free condition (condensing blocks), compressors, fans, control panel, etcetera). Choosing HOSBV means buying with warranty. We perform a industrial cleaning and rust spots will be covered. Also, we can arrange your shipment.