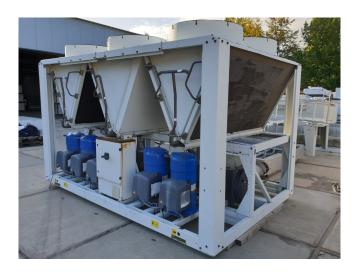

#### Used Carrier 30 RB 0342

Used Carrier 30 RB 0342 air cooled chiller on Freon. Complete with 5 Performer SH300B4ACC scroll compressors, shell and tube evaporator with a volume of 125 liter, aluminium micro-channel condenser with 5 fans and a total airflow of 81.248 m³/h, liquid line filter driers and a Carrier Prodialog plus.

\*All components of this used chiller will be tested on good working, leak free condition (condensing blocks), compressors, fans, control panel, etcetera). Choosing HOSBV means buying with warranty. We perform a industrial cleaning and rust spots will be covered. Also, we can arrange your shipment.