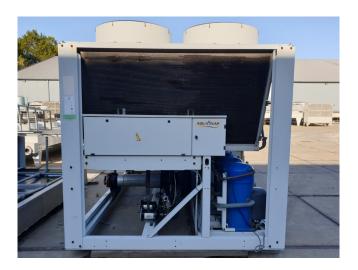

#### Used Carrier 30 RB 0342

Used Carrier 30 RB 0342 air cooled chiller on Freon. Complete with 5 Performer SH300B4ACC scroll compressors, shell and tube evaporator with a volume of 125 liter, aluminium micro-channel condenser with 5 fans and a total airflow of 81.248 m³/h, liquid line filter driers and a Carrier Prodialog plus.