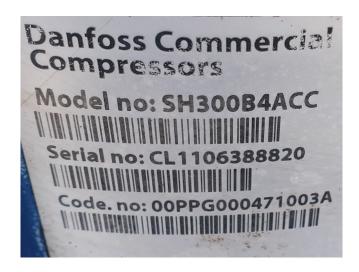

## **Specifications**

| Type 30 RB 0342  Product type Air Cooled Chiller  Capacity kW 331,0  Capacity Tons 94,1  Refrigerant Freon  Refrigerant Type R410A  Weight in kg. 2595  Sizes 3600x2300x2350 mm (LxWxH)  Compressor(s) type & 5x Performer  model SH300B4ACC  Display Carrier Pro-Dialog Plus  Number of fans 5  Remarks   Y.o.b. 2012  Stock 1 | Brand                                             | Carrier                                                       |
|---------------------------------------------------------------------------------------------------------------------------------------------------------------------------------------------------------------------------------------------------------------------------------------------------------------------------------|---------------------------------------------------|---------------------------------------------------------------|
| Capacity kW 331,0  Capacity Tons 94,1  Refrigerant Freon  Refrigerant Type R410A  Weight in kg. 2595  Sizes 3600x2300x2350 mm (LxWxH)  Compressor(s) type & 5x Performer  model SH300B4ACC  Display Carrier Pro-Dialog Plus  Number of fans 5  Remarks   Y.o.b. 2012                                                            | Туре                                              | 30 RB 0342                                                    |
| Capacity Tons 94,1  Refrigerant Freon  Refrigerant Type R410A  Weight in kg. 2595  Sizes 3600x2300x2350 mm (LxWxH)  Compressor(s) type & 5x Performer  model SH300B4ACC  Display Carrier Pro-Dialog Plus  Number of fans 5  Remarks   Y.o.b. 2012                                                                               | Product type                                      | Air Cooled Chiller                                            |
| Refrigerant Freon  Refrigerant Type R410A  Weight in kg. 2595  Sizes 3600x2300x2350 mm (LxWxH)  Compressor(s) type & 5x Performer model SH300B4ACC  Display Carrier Pro-Dialog Plus  Number of fans 5  Remarks   Y.o.b. 2012                                                                                                    | Capacity kW                                       | 331,0                                                         |
| Refrigerant Type R410A  Weight in kg. 2595  Sizes 3600x2300x2350 mm (LxWxH)  Compressor(s) type & 5x Performer model SH300B4ACC  Display Carrier Pro-Dialog Plus  Number of fans 5  Remarks   Y.o.b. 2012                                                                                                                       | Capacity Tons                                     | 94,1                                                          |
| Weight in kg. 2595  Sizes 3600x2300x2350 mm (LxWxH)  Compressor(s) type & 5x Performer  model SH300B4ACC  Display Carrier Pro-Dialog Plus  Number of fans 5  Remarks   Y.o.b. 2012                                                                                                                                              | Refrigerant                                       | Freon                                                         |
| Sizes  3600x2300x2350 mm (LxWxH)  Compressor(s) type & 5x Performer  model  SH300B4ACC  Display  Carrier Pro-Dialog Plus  Number of fans  5  Remarks   Y.o.b. 2012                                                                                                                                                              | Refrigerant Type                                  | R410A                                                         |
| (LxWxH)  Compressor(s) type & 5x Performer  model SH300B4ACC  Display Carrier Pro-Dialog Plus  Number of fans 5  Remarks   Y.o.b. 2012                                                                                                                                                                                          | Weight in kg.                                     | 2595                                                          |
| Compressor(s) type & 5x Performer model SH300B4ACC  Display Carrier Pro-Dialog Plus  Number of fans 5  Remarks   Y.o.b. 2012                                                                                                                                                                                                    |                                                   |                                                               |
| model SH300B4ACC  Display Carrier Pro-Dialog Plus  Number of fans 5  Remarks   Y.o.b. 2012                                                                                                                                                                                                                                      | Sizes                                             | 3600x2300x2350 mm                                             |
| Display Carrier Pro-Dialog Plus  Number of fans 5  Remarks   Y.o.b. 2012                                                                                                                                                                                                                                                        | Sizes                                             |                                                               |
| Number of fans 5  Remarks   Y.o.b. 2012                                                                                                                                                                                                                                                                                         |                                                   | (LxWxH)                                                       |
| Remarks   Y.o.b. 2012                                                                                                                                                                                                                                                                                                           | Compressor(s) type &                              | (LxWxH) 5x Performer                                          |
|                                                                                                                                                                                                                                                                                                                                 | Compressor(s) type & model                        | (LxWxH) 5x Performer SH300B4ACC                               |
| Stock 1                                                                                                                                                                                                                                                                                                                         | Compressor(s) type & model Display                | (LxWxH)  5x Performer  SH300B4ACC  Carrier Pro-Dialog Plus    |
| Stock 1                                                                                                                                                                                                                                                                                                                         | Compressor(s) type & model Display Number of fans | (LxWxH)  5x Performer  SH300B4ACC  Carrier Pro-Dialog Plus  5 |

#### Used Carrier 30 RB 0342

Used Carrier 30 RB 0342 air cooled chiller on Freon. Complete with 5 Performer SH300B4ACC scroll compressors, shell and tube evaporator with a volume of 125 liter, aluminium micro-channel condenser with 5 fans and a total airflow of 81.248 m³/h, liquid line filter driers and a Carrier Prodialog plus.