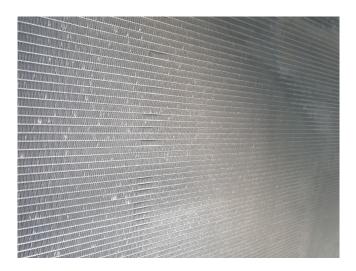

#### Used Carrier 30 RB 0342

Used Carrier 30 RB 0342 air cooled chiller on Freon. Complete with 5 Performer SH300B4ACC scroll compressors, shell and tube evaporator with a volume of 125 liter, aluminium micro-channel condenser with 5 fans and a total airflow of 81.248 m³/h, liquid line filter driers and a Carrier Prodialog plus.