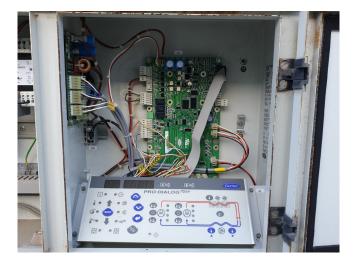

#### Used Carrier 30 RB 0342

Used Carrier 30 RB 0342 air cooled chiller on Freon. Complete with 5 Performer SH300B4ACC scroll compressors, shell and tube evaporator with a volume of 125 liter, aluminium micro-channel condenser with 5 fans and a total airflow of 81.248 m³/h, liquid line filter driers and a Carrier Prodialog plus.