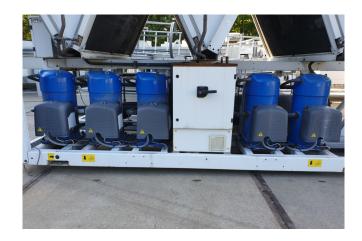

#### Used Carrier 30 RB 0342

Used Carrier 30 RB 0342 air cooled chiller on Freon. Complete with 5 Performer SH300B4ACC scroll compressors, shell and tube evaporator with a volume of 125 liter, aluminium micro-channel condenser with 5 fans and a total airflow of 81.248 m³/h, liquid line filter driers and a Carrier Prodialog plus.