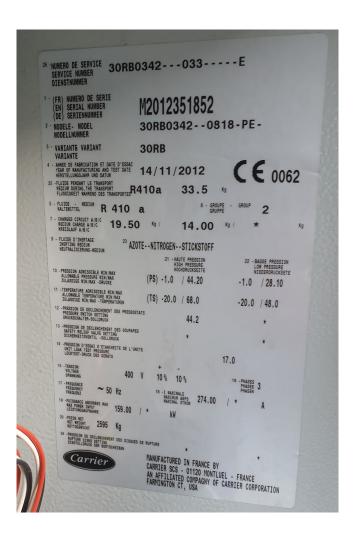

## **Specifications**

| Type 30 RB 0342  Product type Air Cooled Chiller  Capacity kW 331,0  Capacity Tons 94,1  Refrigerant Freon  Refrigerant Type R410A  Weight in kg. 2595  Sizes 3600x2300x2350 mm (LxWxH)  Compressor(s) type & 5x Performer  model SH300B4ACC  Display Carrier Pro-Dialog Plus  Number of fans 5  Remarks   Y.o.b. 2012  Stock 1 | Brand                                             | Carrier                                                       |
|---------------------------------------------------------------------------------------------------------------------------------------------------------------------------------------------------------------------------------------------------------------------------------------------------------------------------------|---------------------------------------------------|---------------------------------------------------------------|
| Capacity kW 331,0  Capacity Tons 94,1  Refrigerant Freon  Refrigerant Type R410A  Weight in kg. 2595  Sizes 3600x2300x2350 mm (LxWxH)  Compressor(s) type & 5x Performer  model SH300B4ACC  Display Carrier Pro-Dialog Plus  Number of fans 5  Remarks   Y.o.b. 2012                                                            | Туре                                              | 30 RB 0342                                                    |
| Capacity Tons 94,1  Refrigerant Freon  Refrigerant Type R410A  Weight in kg. 2595  Sizes 3600x2300x2350 mm (LxWxH)  Compressor(s) type & 5x Performer  model SH300B4ACC  Display Carrier Pro-Dialog Plus  Number of fans 5  Remarks   Y.o.b. 2012                                                                               | Product type                                      | Air Cooled Chiller                                            |
| Refrigerant Freon  Refrigerant Type R410A  Weight in kg. 2595  Sizes 3600x2300x2350 mm (LxWxH)  Compressor(s) type & 5x Performer model SH300B4ACC  Display Carrier Pro-Dialog Plus  Number of fans 5  Remarks   Y.o.b. 2012                                                                                                    | Capacity kW                                       | 331,0                                                         |
| Refrigerant Type R410A  Weight in kg. 2595  Sizes 3600x2300x2350 mm (LxWxH)  Compressor(s) type & 5x Performer model SH300B4ACC  Display Carrier Pro-Dialog Plus  Number of fans 5  Remarks   Y.o.b. 2012                                                                                                                       | Capacity Tons                                     | 94,1                                                          |
| Weight in kg. 2595  Sizes 3600x2300x2350 mm (LxWxH)  Compressor(s) type & 5x Performer  model SH300B4ACC  Display Carrier Pro-Dialog Plus  Number of fans 5  Remarks   Y.o.b. 2012                                                                                                                                              | Refrigerant                                       | Freon                                                         |
| Sizes  3600x2300x2350 mm (LxWxH)  Compressor(s) type & 5x Performer  model  SH300B4ACC  Display  Carrier Pro-Dialog Plus  Number of fans  5  Remarks   Y.o.b. 2012                                                                                                                                                              | Refrigerant Type                                  | R410A                                                         |
| (LxWxH)  Compressor(s) type & 5x Performer  model SH300B4ACC  Display Carrier Pro-Dialog Plus  Number of fans 5  Remarks   Y.o.b. 2012                                                                                                                                                                                          | Weight in kg.                                     | 2595                                                          |
| Compressor(s) type & 5x Performer model SH300B4ACC  Display Carrier Pro-Dialog Plus  Number of fans 5  Remarks   Y.o.b. 2012                                                                                                                                                                                                    |                                                   |                                                               |
| model SH300B4ACC  Display Carrier Pro-Dialog Plus  Number of fans 5  Remarks   Y.o.b. 2012                                                                                                                                                                                                                                      | Sizes                                             | 3600x2300x2350 mm                                             |
| Display Carrier Pro-Dialog Plus  Number of fans 5  Remarks   Y.o.b. 2012                                                                                                                                                                                                                                                        | Sizes                                             |                                                               |
| Number of fans 5  Remarks   Y.o.b. 2012                                                                                                                                                                                                                                                                                         |                                                   | (LxWxH)                                                       |
| Remarks   Y.o.b. 2012                                                                                                                                                                                                                                                                                                           | Compressor(s) type &                              | (LxWxH) 5x Performer                                          |
|                                                                                                                                                                                                                                                                                                                                 | Compressor(s) type & model                        | (LxWxH) 5x Performer SH300B4ACC                               |
| Stock 1                                                                                                                                                                                                                                                                                                                         | Compressor(s) type & model Display                | (LxWxH)  5x Performer  SH300B4ACC  Carrier Pro-Dialog Plus    |
| Stock 1                                                                                                                                                                                                                                                                                                                         | Compressor(s) type & model Display Number of fans | (LxWxH)  5x Performer  SH300B4ACC  Carrier Pro-Dialog Plus  5 |